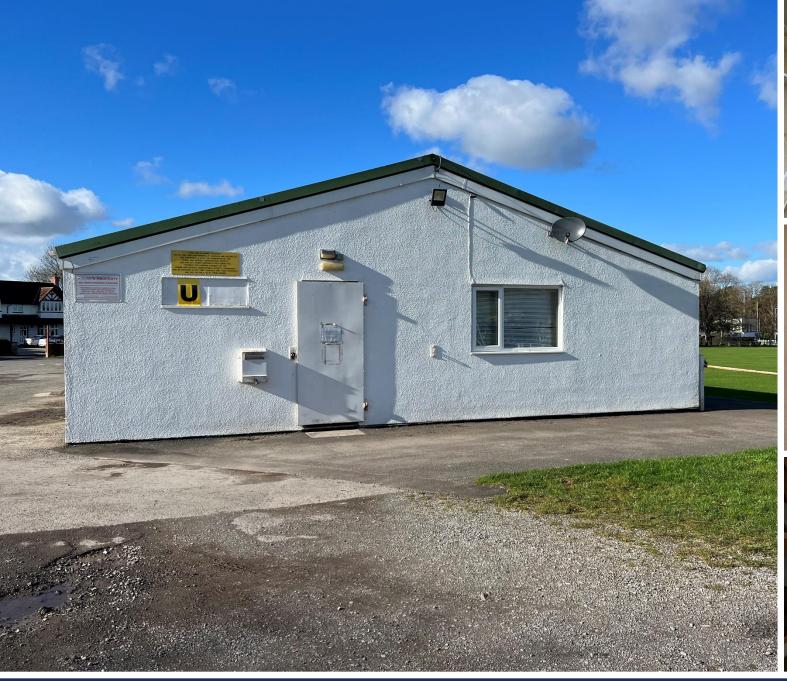

## **Commercial**

The Office
The Old Cheese Show Ground
30a Rodden Road
Frome
Somerset
BA11 2AJ

Rent £6,000 per annum Ratable Value £1,695 (this is not the amount you pay) A single storey self-contained office suite, overlooking Frome Cricket Ground. Ideally set up as a reception area with Kitchen and WC facilities along with a separate office with enough space for 3-4 desks. Electric heating, plenty of parking available, though not allocated, the car park at the cricket club and former Cheese Show field is free. Any ingoing tenants are requested to remain respectful of this.