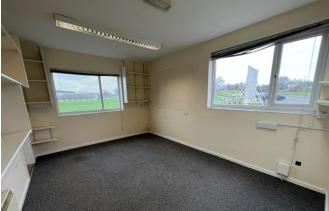

## **Commercial**

The Office
The Old Cheese Show Ground
30a Rodden Road
Frome
Somerset
BA11 2AJ

Rent £6,000 per annum Ratable Value £1,695 (this is not the amount you pay) A single storey self-contained office suite, overlooking Frome Cricket Ground. Ideally set up as a reception area with Kitchen and WC facilities along with a separate office with enough space for 3-4 desks. Electric heating, plenty of parking available, though not allocated, the car park at the cricket club and former Cheese Show field is free. Any ingoing tenants are requested to remain respectful of this.

## **Ground Floor**

Approx. 33.9 sq. metres (365.2 sq. feet)

Total area: approx. 33.9 sq. metres (365.2 sq. feet)

This floor plan is a guide only Plan produced using PlanUp.