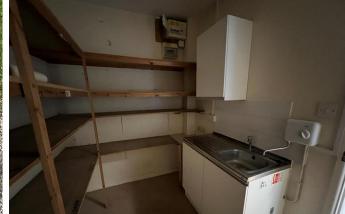

## **Commercial**

The Office
The Old Cheese Show Ground
30a Rodden Road
Frome
Somerset
BA11 2AJ

Rent £6,000 per annum Ratable Value £1,695 (this is not the amount you pay) A single storey self-contained office suite, overlooking Frome Cricket Ground. Ideally set up as a reception area with Kitchen and WC facilities along with a separate office with enough space for 3-4 desks. Electric heating, plenty of parking available, though not allocated, the car park at the cricket club and former Cheese Show field is free. Any ingoing tenants are requested to remain respectful of this.