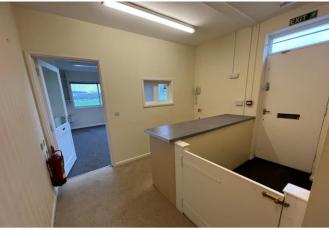

## **Commercial**

The Office
The Old Cheese Show Ground
30a Rodden Road
Frome
Somerset
BA11 2AJ

Rent £6,000 per annum Ratable Value £1,695 (this is not the amount you pay) A single storey self-contained office suite, overlooking Frome Cricket Ground. Ideally set up as a reception area with Kitchen and WC facilities along with a separate office with enough space for 3-4 desks. Electric heating, plenty of parking available, though not allocated, the car park at the cricket club and former Cheese Show field is free. Any ingoing tenants are requested to remain respectful of this.