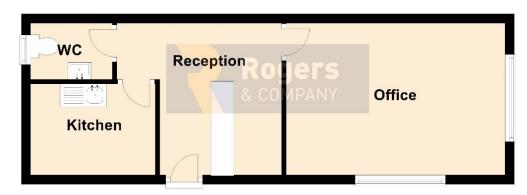

## **Ground Floor**

Approx. 33.9 sq. metres (365.2 sq. feet)

Total area: approx. 33.9 sq. metres (365.2 sq. feet)

This floor plan is a guide only Plan produced using PlanUp.